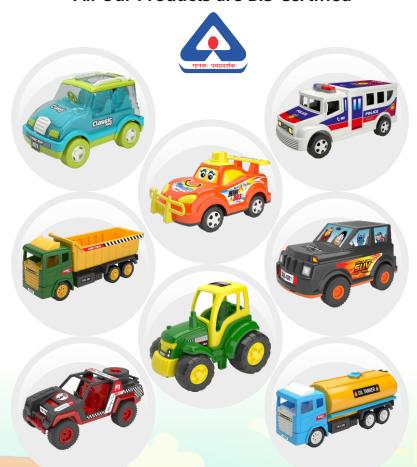

### **RANGE OF RATTLE**

**CLASSIC JEEP** 

SUV 007

**HEAVY DUMPER** 

**HEAVY TANKER** 

Classifi

**CLASSIC JEEP** 

SUV 007

**HEAVY DUMPER** 

HEAVY TANKER

RACING CAR

**CLASSIC JEEP** 

**SUV 007** 

**HEAVY DUMPER** 

**HEAVY TANKER** 

RACING CAR

FUNNOOCS TM

**RANGE OF RATTLE** 

**JOY RIDE CAR** 

JOY RIDE

TRACTOR

FUNWOOD JCB

FLYING DISK BIG

JOY RIDE CAR

JOY RIDE

TRACTOR

FUNWOOD JCB

FLYING DISK BIG

JOY RIDE CAR

JOY RIDE

TRACTOR

FUNWOOD JCB